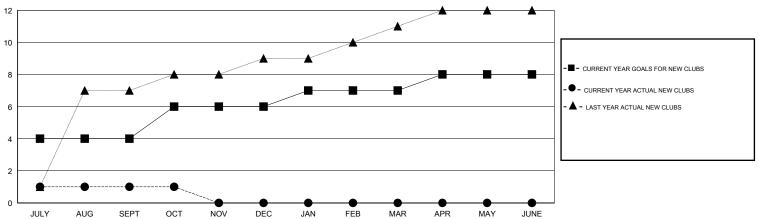

| 100                | 312                                 | 397                | -85              |
| OCT/NOV/DEC           | 2                | 0         | 0                | 0                | OCT/NOV/DEC           | 50                 | 106                                 | 25                 | 81               |
| JAN/FEB/MAR           | 1                | 0         | 0                | 0                | JAN/FEB/MAR           | 75                 | 0                                   | 0                  | 0                |
| APR/MAY/JUNE          | 1                | 0         | 0                | 0                | APR/MAY/JUNE          | 45                 | 0                                   | 0                  | 0                |

#### GOALS AND ACTUAL NEW CLUBS CUMULATIVE



#### GOALS AND ACTUAL MEMBERS CUMULATIVE



| DROPPED CLUBS: 0 |     | 56 CLUBS OF 119 ADDED 1 OR MORE | GENDER DISTRIBUTION  |                                  |       |
|------------------|-----|---------------------------------|----------------------|----------------------------------|-------|
|                  |     | NEW MEMBERS                     | MALE                 | 3,251 (62.58%)<br>1,944 (37.42%) |       |
| DROPPED MEMBERS  |     |                                 | FEMALE               | 1,944 (37.4270)                  |       |
| DECEASED         | 2   | CLICK HERE FOR HEALTH           |                      |                                  | 0.725 |
| CLUB CANCELLED 0 |     | ASSESSMENT DATA                 | FAMILY UNIT MEMBERS  |                                  |