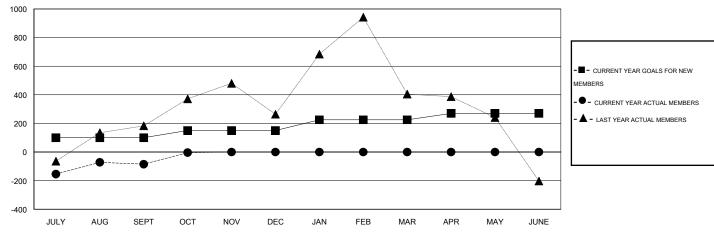

#### GOALS AND ACTUAL MEMBERS CUMULATIVE

| DROPPED CLUBS: 0 |     | 56 CLUBS OF 119 ADDED 1 OR MORE | GENDER DISTRIBUTION  |                                  |       |
|------------------|-----|---------------------------------|----------------------|----------------------------------|-------|
|                  |     | NEW MEMBERS                     | MALE                 | 3,251 (62.58%)<br>1,944 (37.42%) |       |
| DROPPED MEMBERS  |     |                                 | FEMALE               | 1,944 (37.4270)                  |       |
| DECEASED         | 2   | CLICK HERE FOR HEALTH           |                      |                                  | 0.725 |
| CLUB CANCELLED 0 |     | ASSESSMENT DATA                 | FAMILY UNIT MEMBERS  |                                  | 2,735 |
| OTHER            | 420 |                                 | HEAD OF HOUSEHOLD    |                                  | 1,290 |
| TOTAL            | 422 |                                 | NON-HEAD OF HOUSEHOL | 1,445                            |       |